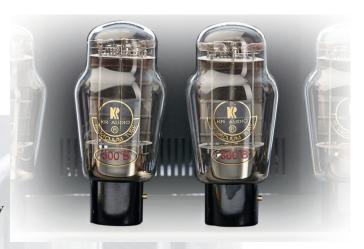

## Kronzilla VA830

Stereo integrated amplifier. 40 + 40 Watts RMS

Power Tube 4 x KR300B

Output Power 2 x 60 WRMS (THD=1%)

Output  $4,8 \Omega$ 

Frequency Response 20Hz ÷45KHz (-3dB)

Feedback Zero

**Driver stage** Mosfet class A