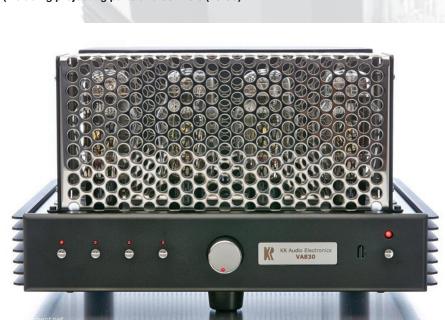

## Kronzilla VA830

Stereo integrated amplifier. 40 + 40 Watts RMS

Power Tube 4 x KR300B

Output Power 2 x 60 WRMS (THD=1%)

Output  $4,8 \Omega$ 

Frequency Response 20Hz ÷45KHz (-3dB)

Feedback Zero

**Driver stage** Mosfet class A

**Preamplifier** Solid state with mecanical (reed) relay

Remote control volume & channel selector

Inputs 4 x line RCA (Cinch)

Power requirements 230/115VAC, 50/60 Hz

**Power requirements** 230/115VAC, 50. **Power consumption** 250VA

Operating temperature 5C° to 40C°
Weight Approx. 50Kg

**Dimensions** Approx. 38,5 x 24,5 x 41,5 cm

(including projecting parts and controls (w/h/d)