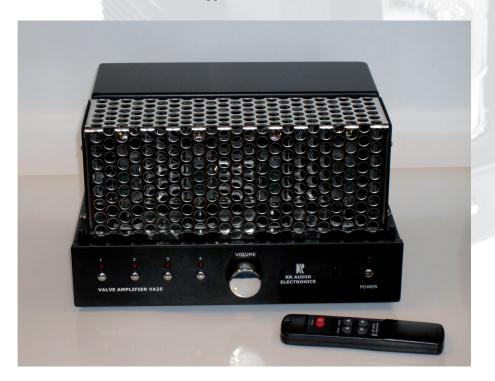

## **VA25**

## Stereo integrated tube amplifier. 25 + 25 Watts RMS

Power Tube 4 x EL34

Output StagePush-Pull Ultra-linear Class AB1Output Power2 x 25 WRMS (THD=1%)

Output 8 Ω

Frequency Response 20Hz ÷20KHz (-1dB)

Feedback Zero

**Driver Stage** Depletion MOSFET class A

**Preamplifier** solid-state with mechanical (reed) relays

Remote Control volume & channel selector Inputs 4 x line RCA (Cinch)

 $\mbox{Input Sensitivity} \qquad \qquad 0.75 \mbox{VRMS/47k} \mbox{\boldmath $\Omega$} \mbox{ (all channels)}$ 

**Power requirements** 230/115VAC, 50/60 Hz

 $\begin{array}{lll} \textbf{Power consumption} & 160 \text{VA} \\ \textbf{Operating temperature} & 5 \text{C}^{\circ} \text{ to } 40 \text{C}^{\circ} \\ \textbf{Weight} & \text{Approx. } 14 \text{Kg} \end{array}$ 

**Dimensions** Approx. 30 x 19 x 26 cm